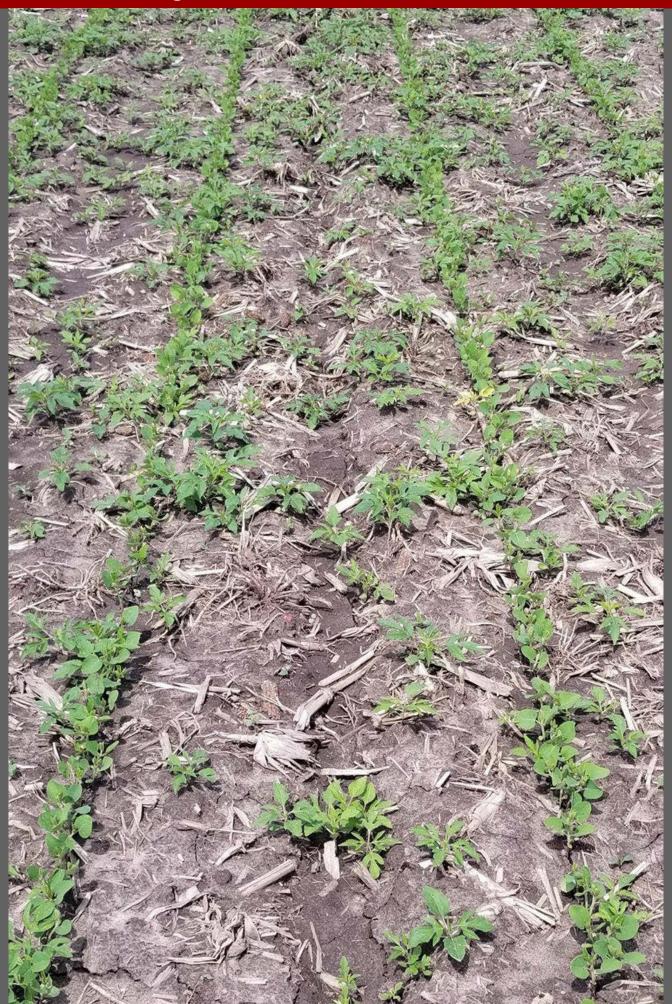

# Evaluation of Soybean Soil Residual Herbicides for Giant Ragweed Control (Janesville, WI 2020)

Plot pictures taken on 6/24
43 days after the PRE application

The number in the upper right-hand corner is the average % giant ragweed control of 4 replications