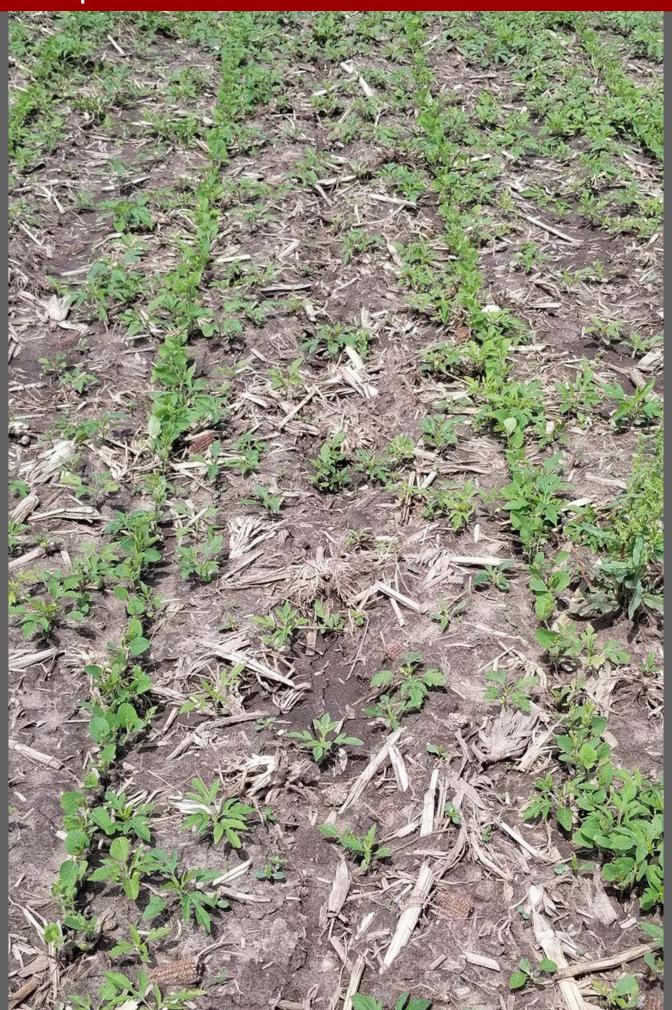

# Evaluation of Soybean Soil Residual Herbicides for Giant Ragweed Control (Janesville, WI 2020)

Plot pictures taken on 6/3
22 days after the PRE application

The number in the upper right-hand corner is the average % giant ragweed control of 4 replications