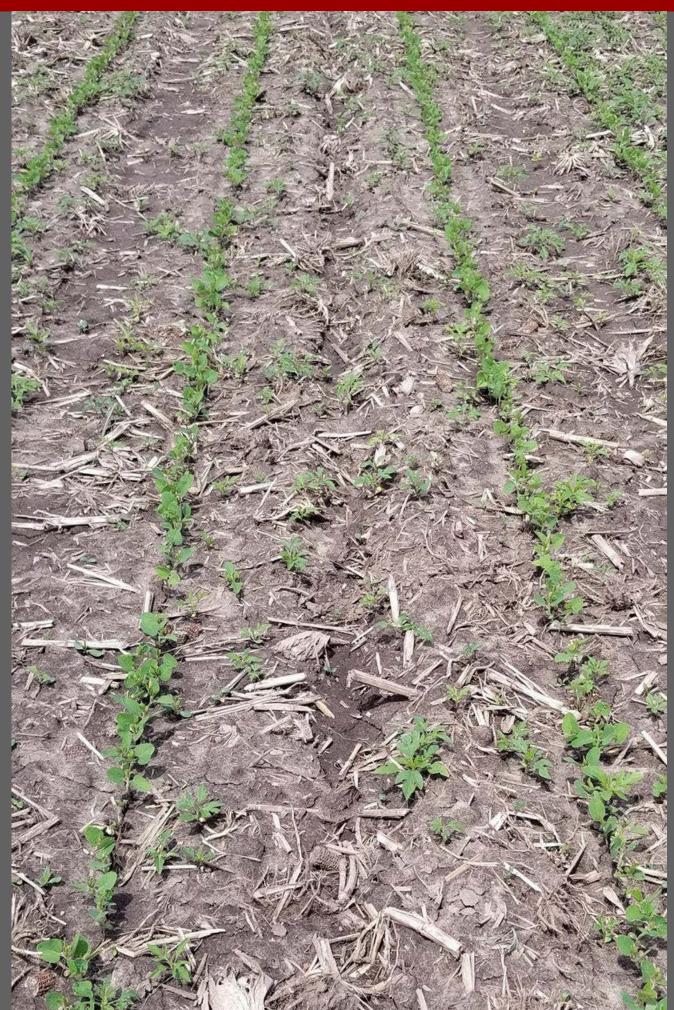

# Evaluation of Soybean Soil Residual Herbicides for Giant Ragweed Control (Janesville, WI 2020)

Plot pictures taken on 6/3
22 days after the PRE application

The number in the upper right-hand corner is the average % giant ragweed control of 4 replications