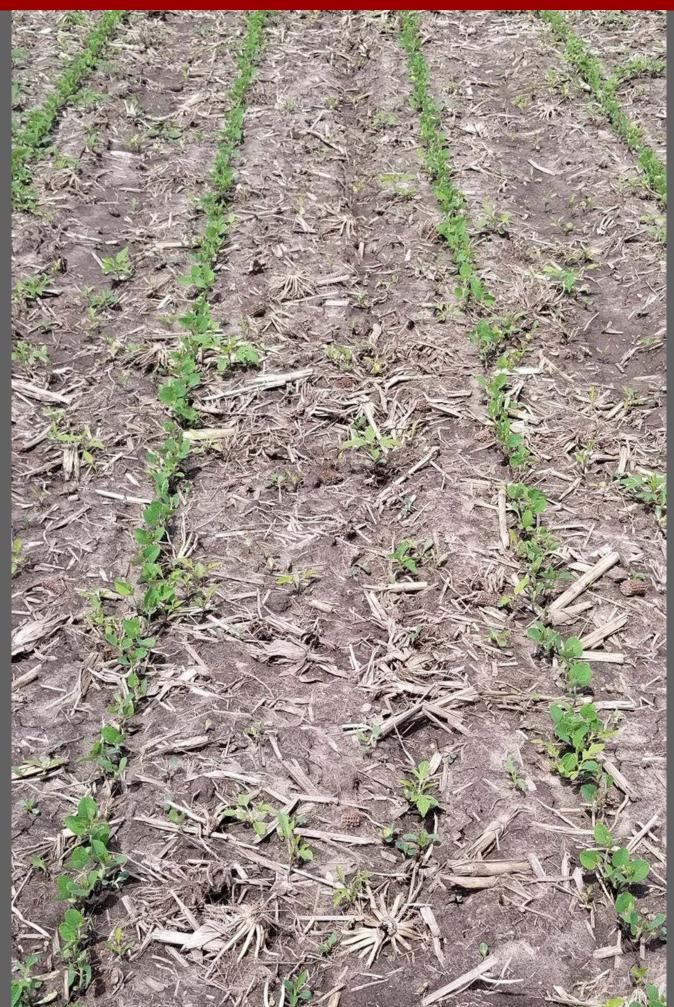

# Evaluation of Soybean Soil Residual Herbicides for Giant Ragweed Control (Janesville, WI 2020)

Plot pictures taken on 6/3
22 days after the PRE application

The number in the upper right-hand corner is the average % giant ragweed control of 4 replications