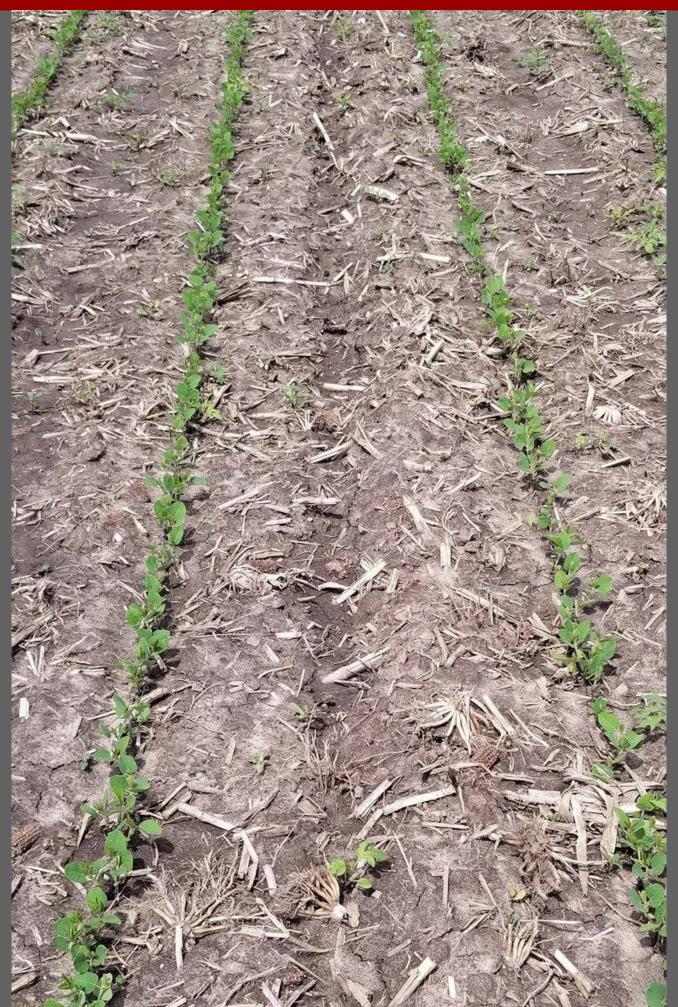

# Evaluation of Soybean Soil Residual Herbicides for Giant Ragweed Control (Janesville, WI 2020)

Plot pictures taken on 6/24
43 days after the PRE application

The number in the upper right-hand corner is the average % giant ragweed control of 4 replications