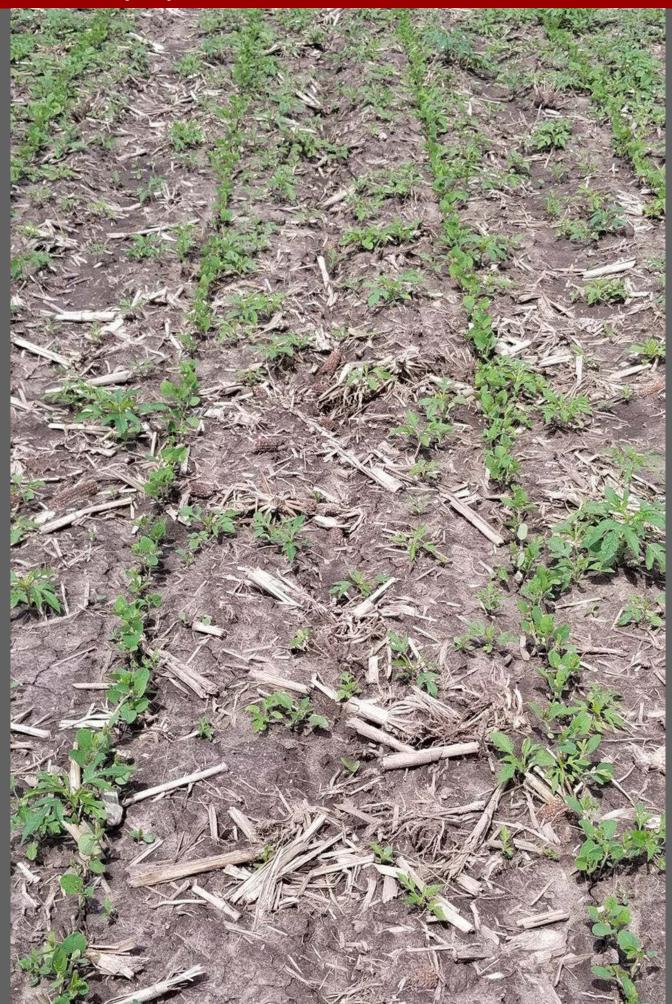

# Evaluation of Soybean Soil Residual Herbicides for Giant Ragweed Control (Janesville, WI 2020)

Plot pictures taken on 6/24
43 days after the PRE application

The number in the upper right-hand corner is the average % giant ragweed control of 4 replications