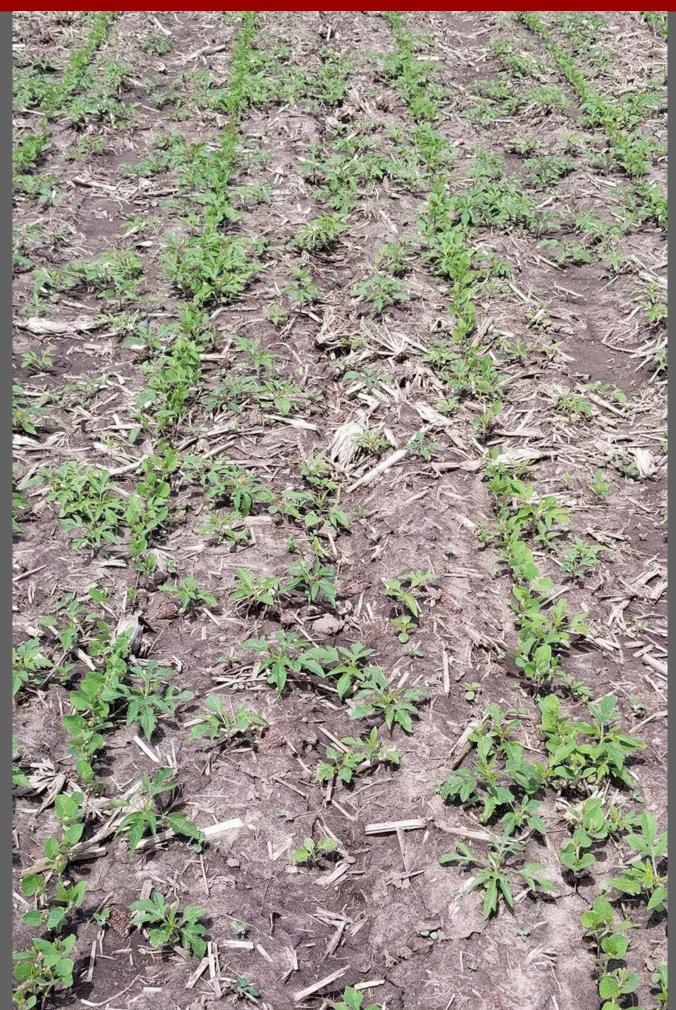

# Evaluation of Soybean Soil Residual Herbicides for Giant Ragweed Control (Janesville, WI 2020)

Plot pictures taken on 6/3
22 days after the PRE application

The number in the upper right-hand corner is the average % giant ragweed control of 4 replications