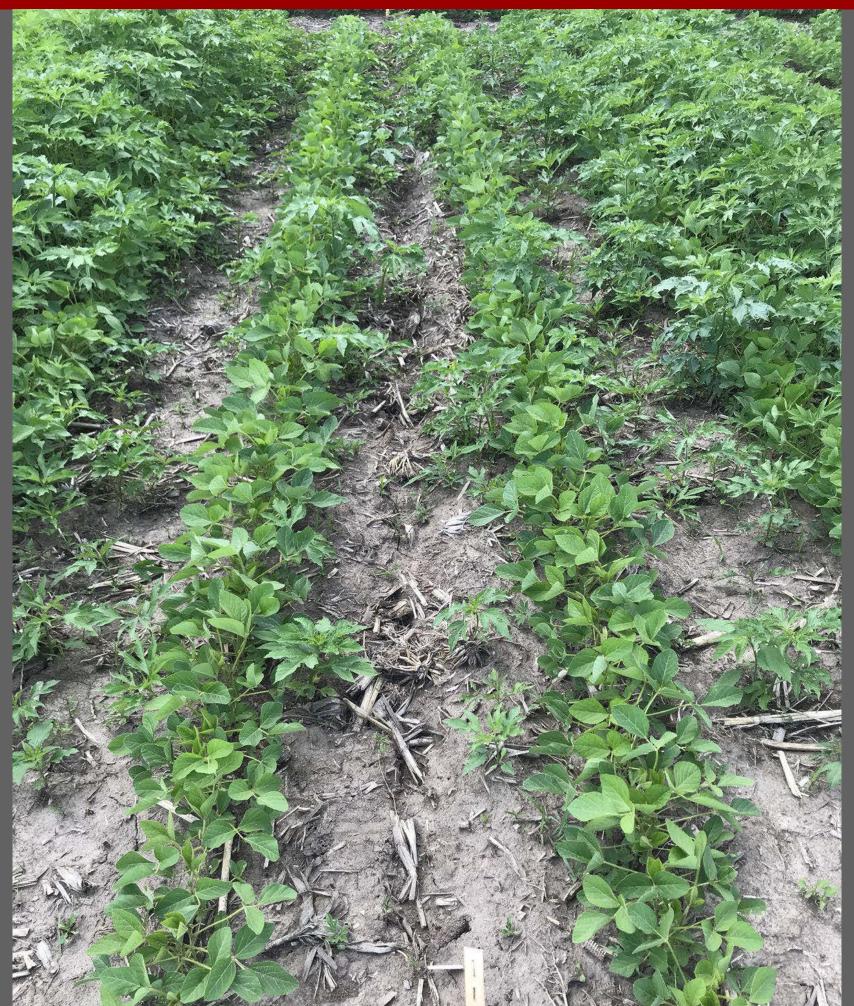

# Evaluation of Soybean Soil Residual Herbicides for Giant Ragweed Control (Janesville, WI 2020)

Plot pictures taken on 6/3
22 days after the PRE application

The number in the upper right-hand corner is the average % giant ragweed control of 4 replications