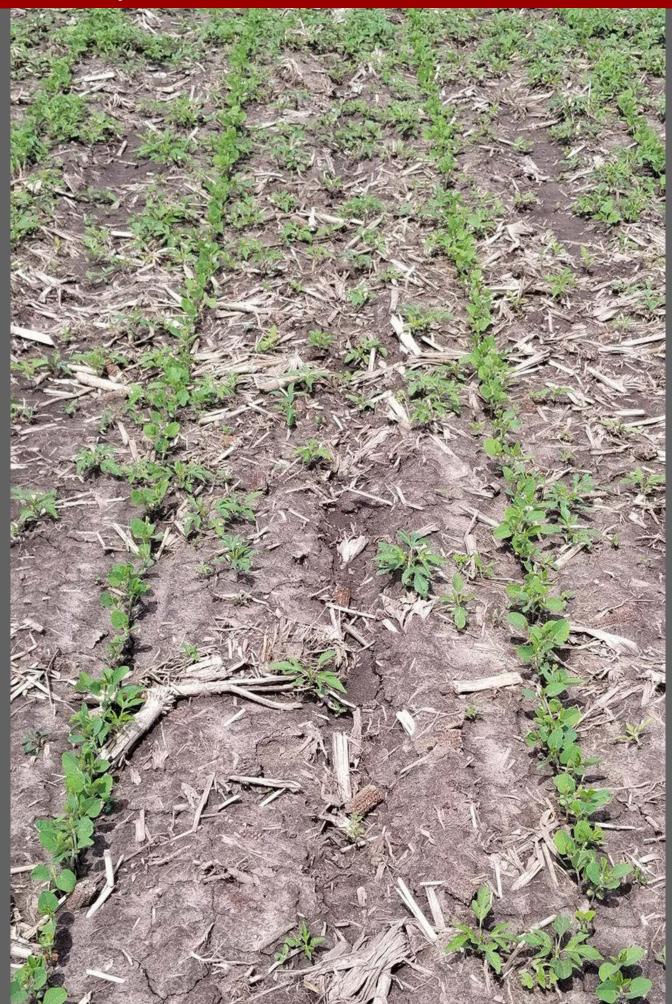

# Evaluation of Soybean Soil Residual Herbicides for Giant Ragweed Control (Janesville, WI 2020)

Plot pictures taken on 6/3
22 days after the PRE application

The number in the upper right-hand corner is the average % giant ragweed control of 4 replications