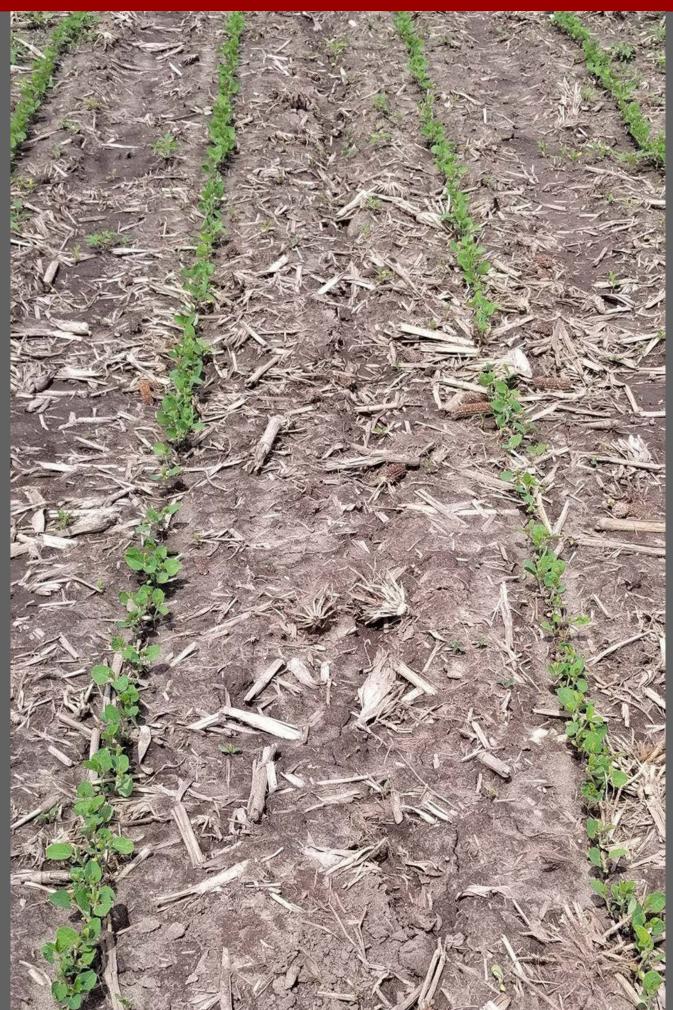

# Evaluation of Soybean Soil Residual Herbicides for Giant Ragweed Control (Janesville, WI 2020)

Plot pictures taken on 6/3
22 days after the PRE application

The number in the upper right-hand corner is the average % giant ragweed control of 4 replications