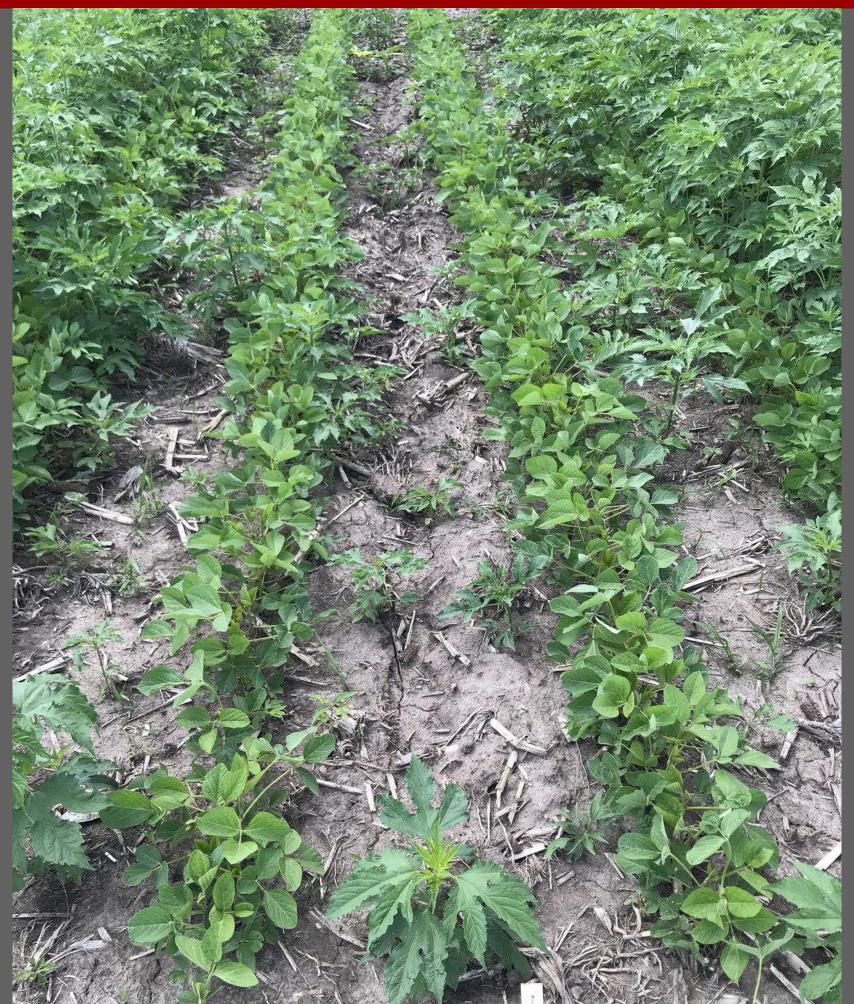

# Evaluation of Soybean Soil Residual Herbicides for Giant Ragweed Control (Janesville, WI 2020)

Plot pictures taken on 6/3
22 days after the PRE application

The number in the upper right-hand corner is the average % giant ragweed control of 4 replications