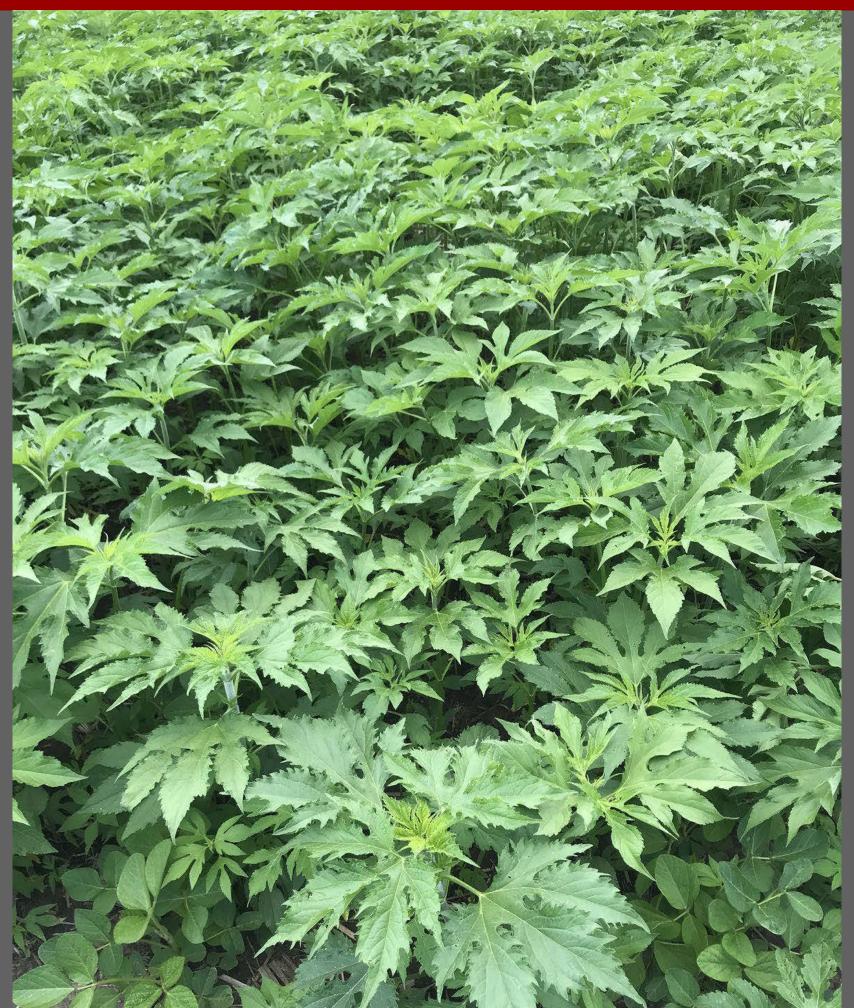

# Evaluation of Soybean Soil Residual Herbicides for Giant Ragweed Control (Janesville, WI 2020)

Plot pictures taken on 6/24
43 days after the PRE application

The number in the upper right-hand corner is the average % giant ragweed control of 4 replications