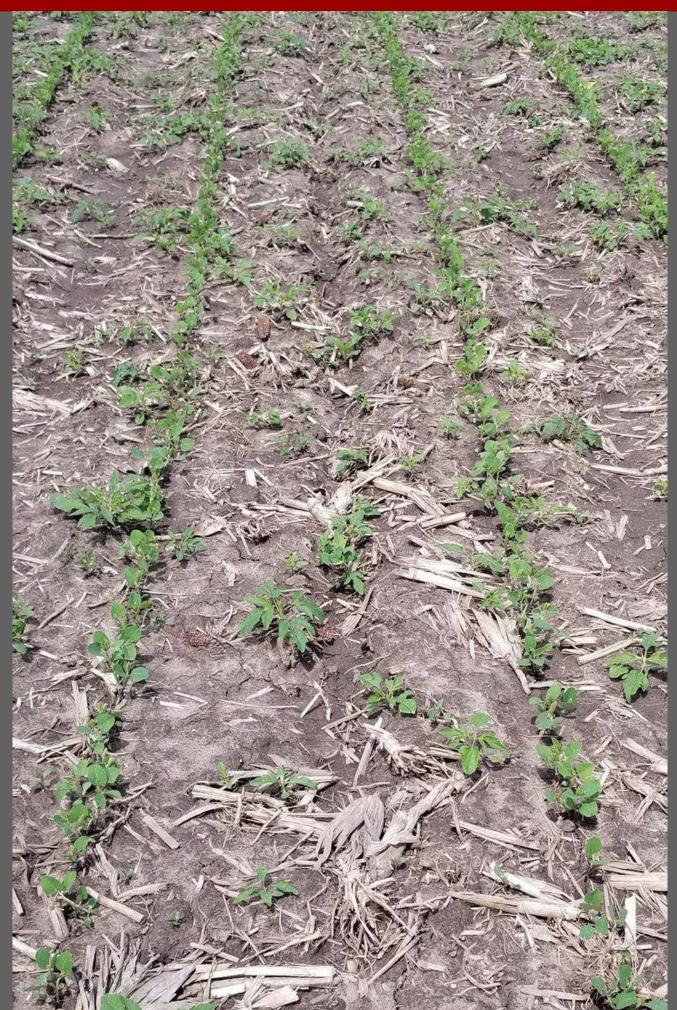

# Evaluation of Soybean Soil Residual Herbicides for Giant Ragweed Control (Janesville, WI 2020)

Plot pictures taken on 6/24
43 days after the PRE application

The number in the upper right-hand corner is the average % giant ragweed control of 4 replications