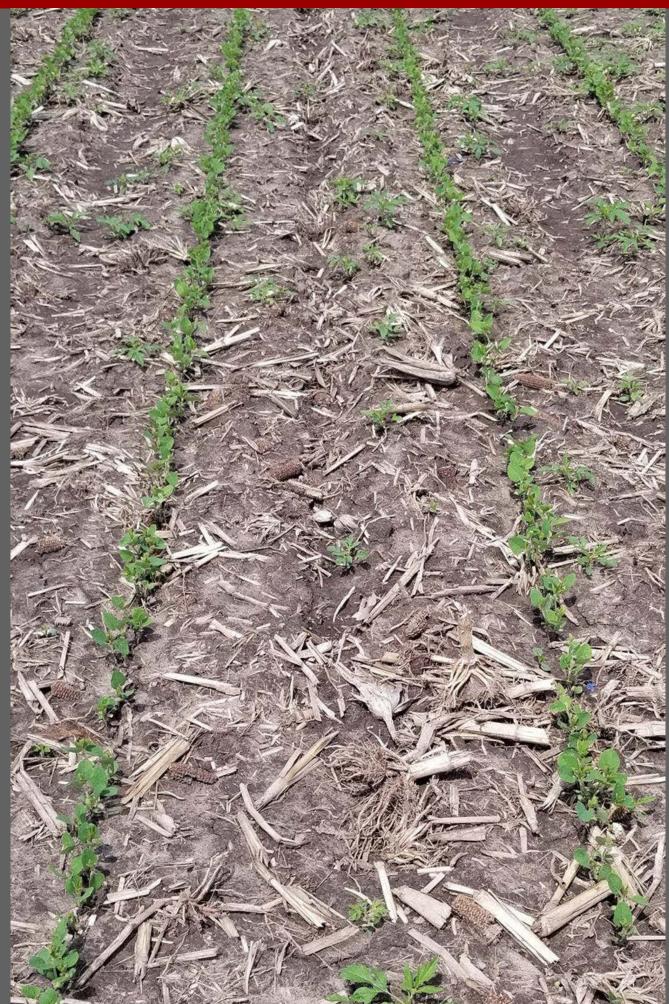

# Evaluation of Soybean Soil Residual Herbicides for Giant Ragweed Control (Janesville, WI 2020)

Plot pictures taken on 6/24
43 days after the PRE application

The number in the upper right-hand corner is the average % giant ragweed control of 4 replications