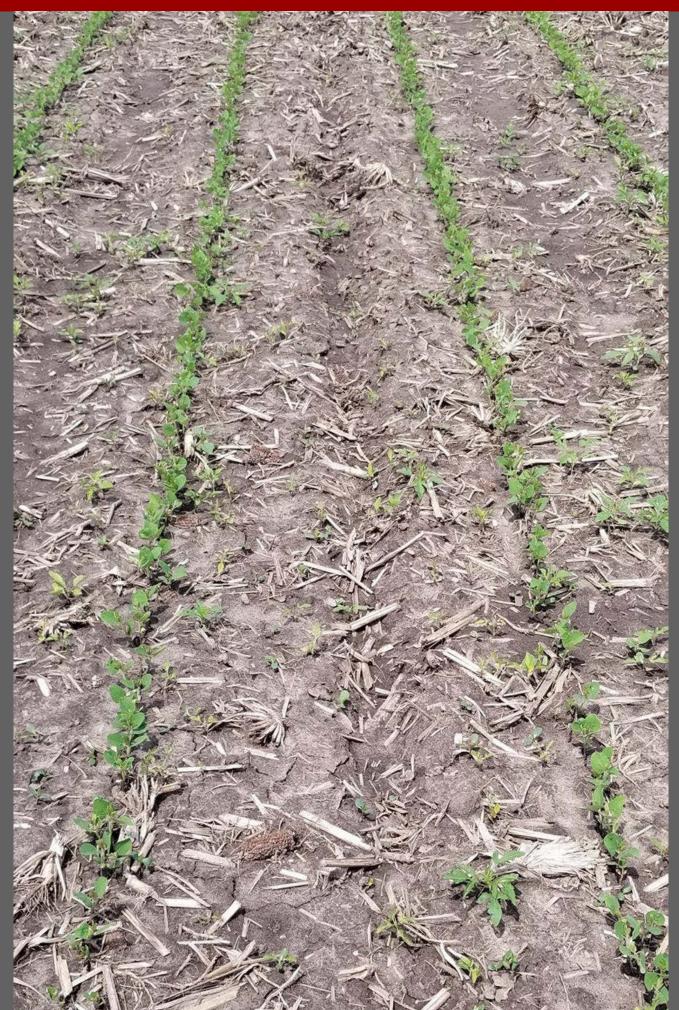

# Evaluation of Soybean Soil Residual Herbicides for Giant Ragweed Control (Janesville, WI 2020)

Plot pictures taken on 6/3
22 days after the PRE application

The number in the upper right-hand corner is the average % giant ragweed control of 4 replications