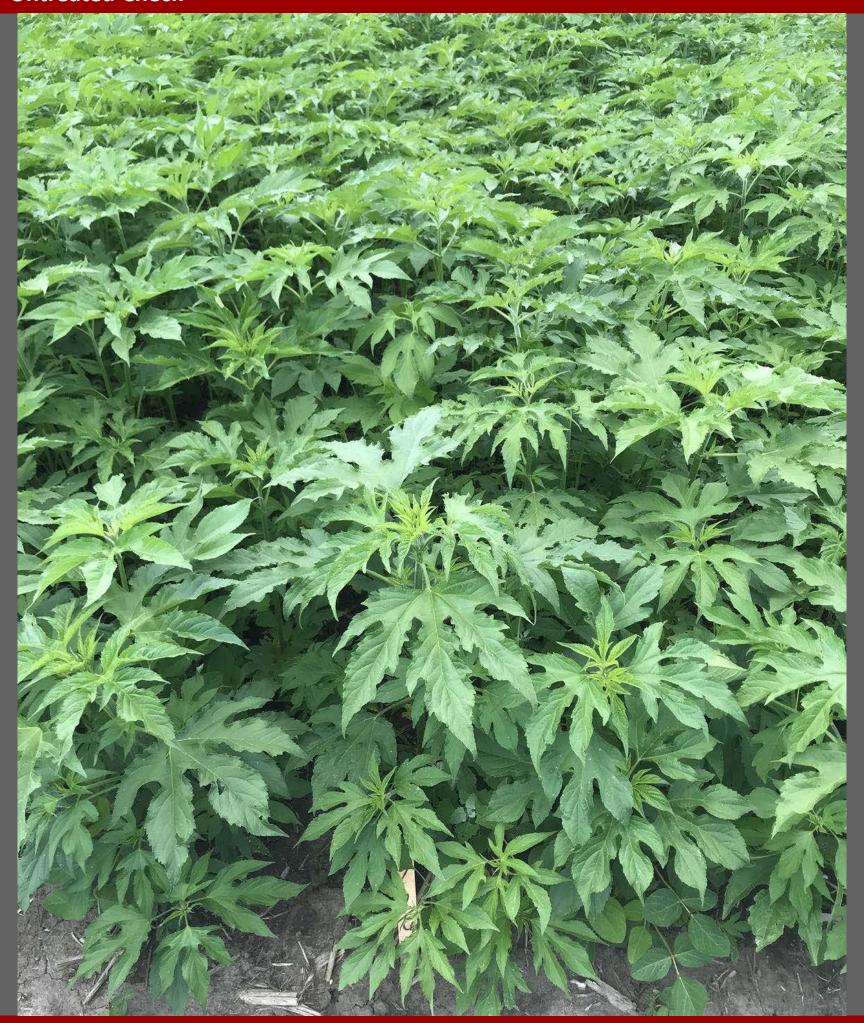

# Evaluation of Soybean Soil Residual Herbicides for Giant Ragweed Control (Janesville, WI 2020)

Plot pictures taken on 6/24
43 days after the PRE application

The number in the upper right-hand corner is the average % giant ragweed control of 4 replications