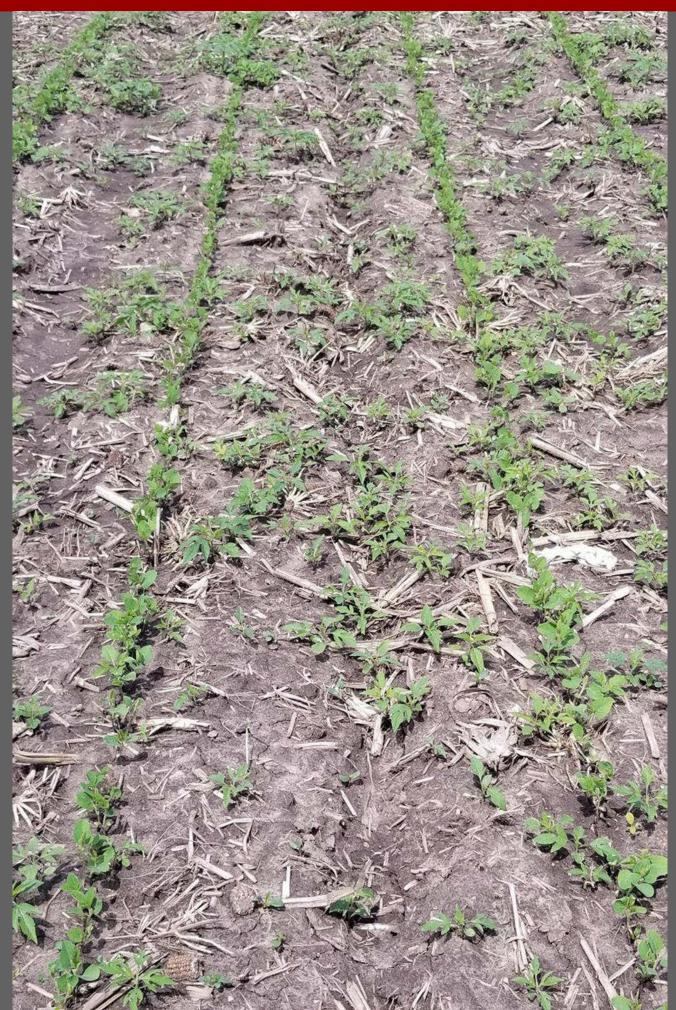

# Evaluation of Soybean Soil Residual Herbicides for Giant Ragweed Control (Janesville, WI 2020)

Plot pictures taken on 6/24
43 days after the PRE application

The number in the upper right-hand corner is the average % giant ragweed control of 4 replications