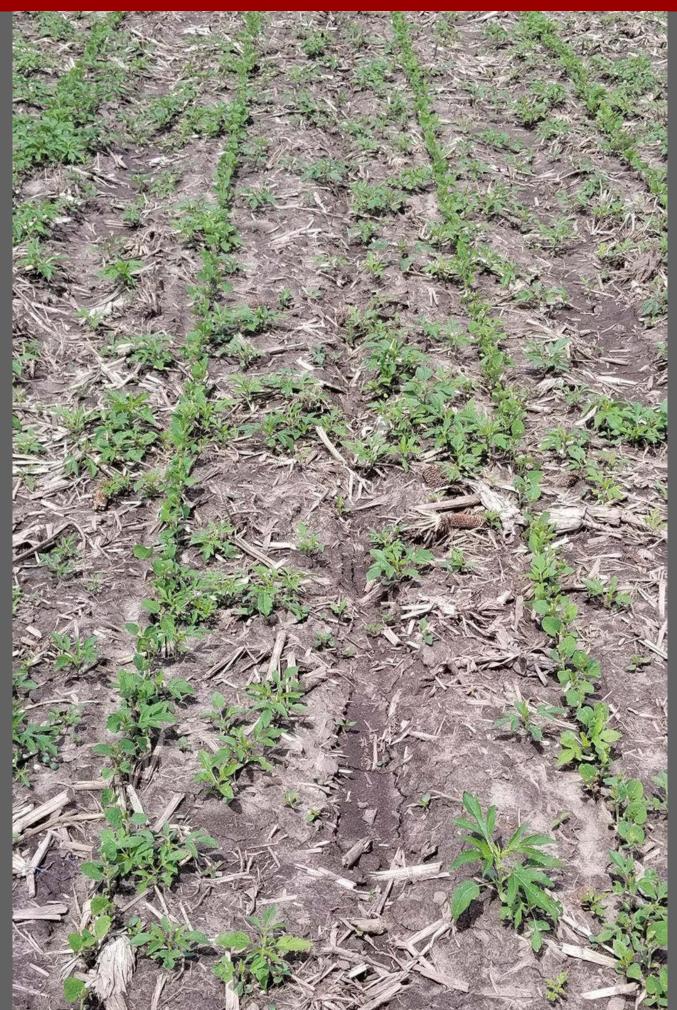

# Evaluation of Soybean Soil Residual Herbicides for Giant Ragweed Control (Janesville, WI 2020)

Plot pictures taken on 6/24
43 days after the PRE application

The number in the upper right-hand corner is the average % giant ragweed control of 4 replications