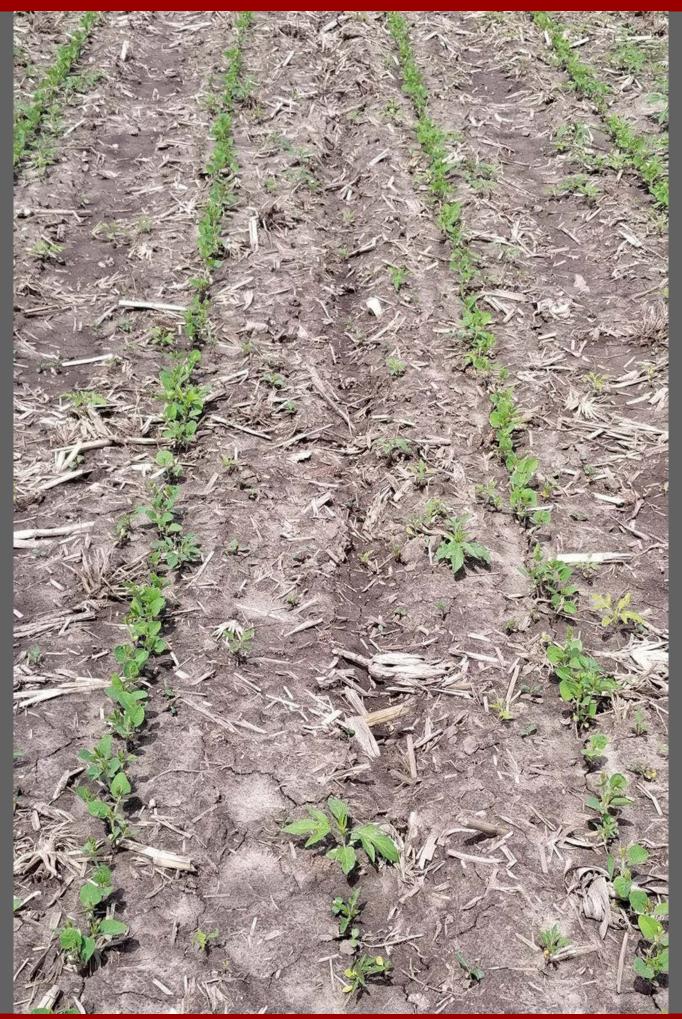

# Evaluation of Soybean Soil Residual Herbicides for Giant Ragweed Control (Janesville, WI 2020)

Plot pictures taken on 6/3
22 days after the PRE application

The number in the upper right-hand corner is the average % giant ragweed control of 4 replications