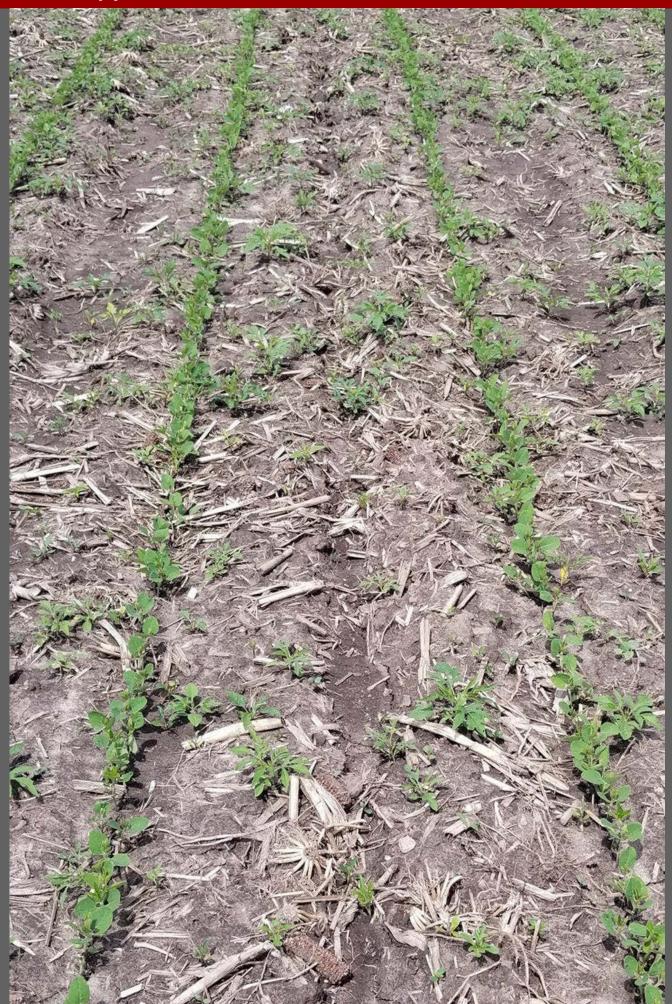

# Evaluation of Soybean Soil Residual Herbicides for Giant Ragweed Control (Janesville, WI 2020)

Plot pictures taken on 6/3
22 days after the PRE application

The number in the upper right-hand corner is the average % giant ragweed control of 4 replications