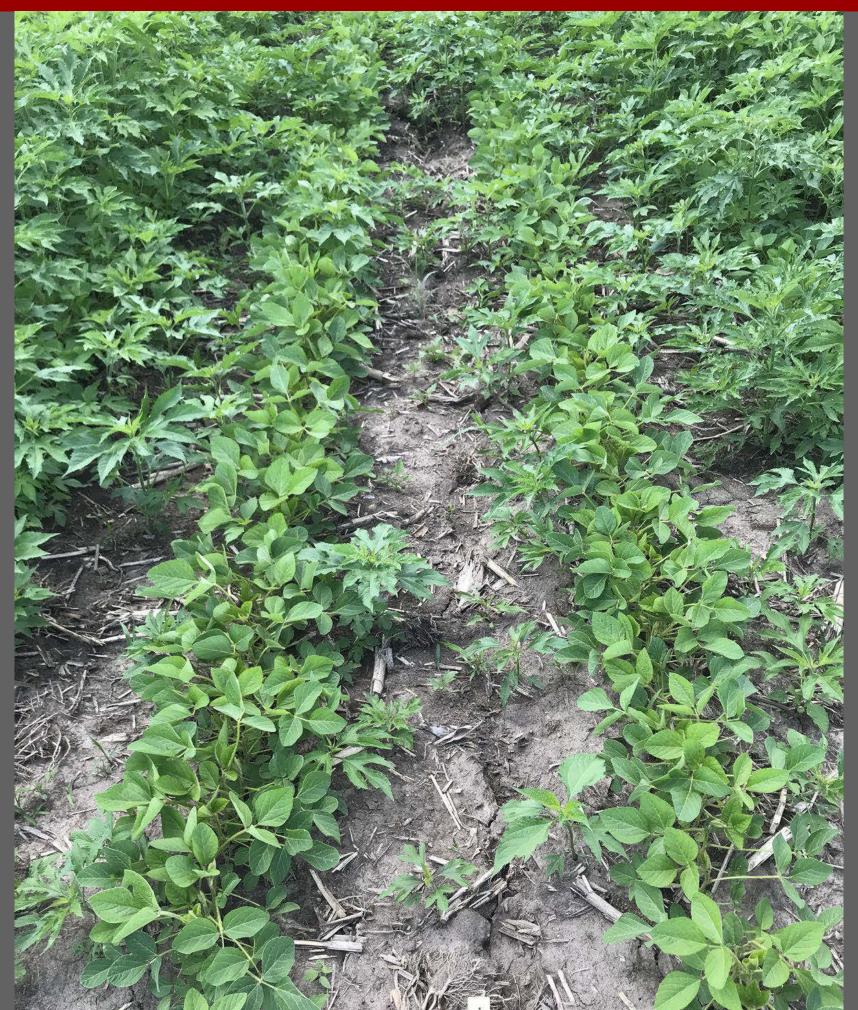

# Evaluation of Soybean Soil Residual Herbicides for Giant Ragweed Control (Janesville, WI 2020)

Plot pictures taken on 6/24
43 days after the PRE application

The number in the upper right-hand corner is the average % giant ragweed control of 4 replications