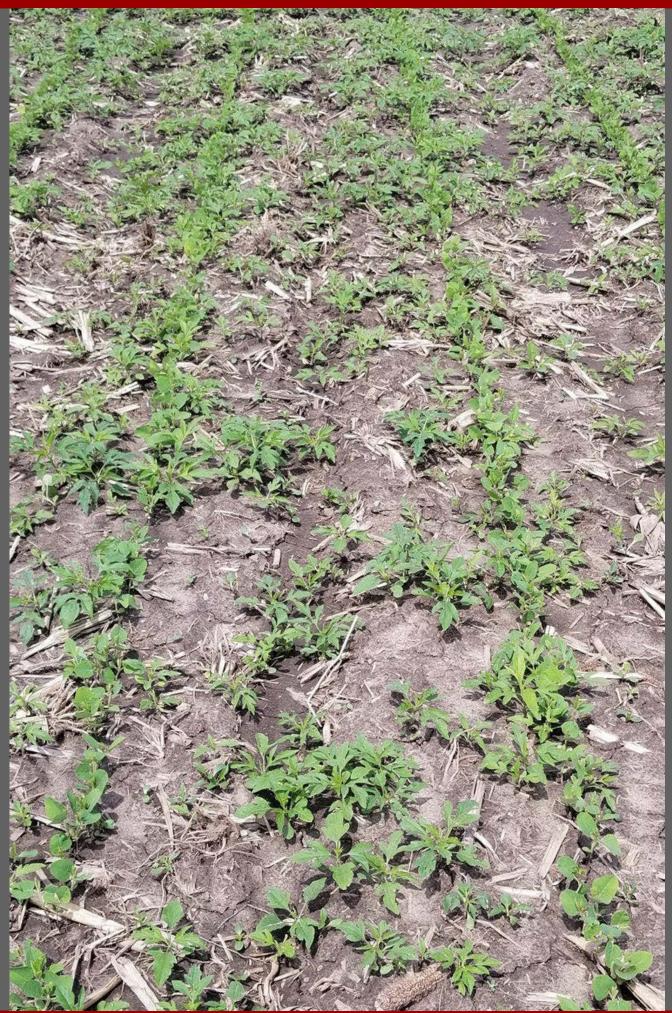

# Evaluation of Soybean Soil Residual Herbicides for Giant Ragweed Control (Janesville, WI 2020)

Plot pictures taken on 6/3
22 days after the PRE application

The number in the upper right-hand corner is the average % giant ragweed control of 4 replications