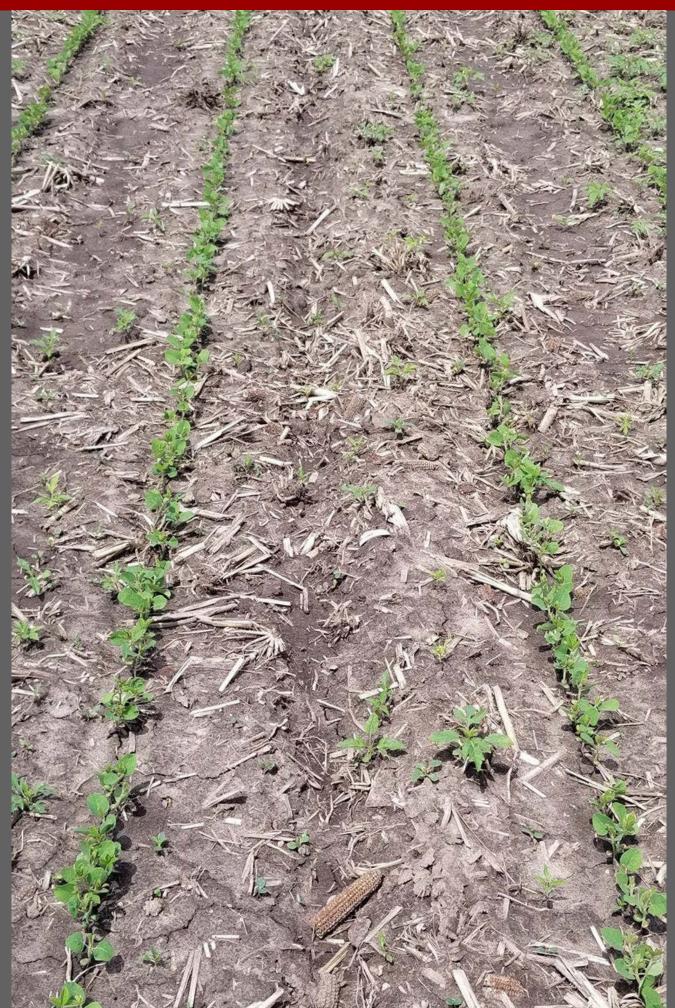

# Evaluation of Soybean Soil Residual Herbicides for Giant Ragweed Control (Janesville, WI 2020)

Plot pictures taken on 6/24
43 days after the PRE application

The number in the upper right-hand corner is the average % giant ragweed control of 4 replications